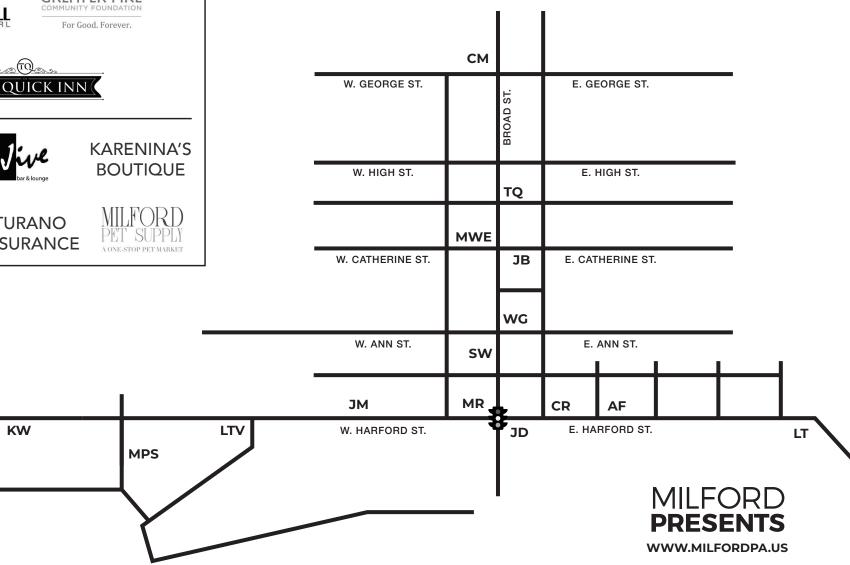

#### SATURDAY, SEPTEMBER 11<sup>™</sup>

| 10am-5pm    | Maker's Mart Local artists and makers Columns Museum - CM                                                  |
|-------------|------------------------------------------------------------------------------------------------------------|
| 12-2pm      | Scott D. Palermo Singer/Songwriter Guitar Classics Milford Pet Supply - MPS                                |
| 12-2pm      | The Spins - Wise Guys Barber Shop - WG                                                                     |
| 12-3pm      | Express Train - Davis R. Chant Realtors - CR                                                               |
| 12-3pm      | Mike Dougherty Acoustic Rock Tim Quick Inn Porch - TQ                                                      |
| 12-3pm      | Will Hoppey Acoustic Rock Jive Bar and Lounge - JB                                                         |
| 12-6pm      | Alexandra Antonecchia Pop Mint By Robin - MR                                                               |
| 12-7pm      | Ciro and Good Things Rock and Roll Jorgenson's at the Dimmick - JD                                         |
| 1-6pm       | "The Best Cover Band" - McAteer & Will Estates - MWE                                                       |
| 2-4pm       | Al Pitrelli and Chloe Lowery - Keller Williams Real Estate - KW                                            |
| 2-4pm       | Bobby Kyle and The Administers Blues Ambience Furniture and Fine Gifts - AF                                |
| 2-5pm       | D'Original Reverence & Joe Ferry & The Big Ska Band & Friends - Breathless Raw Live Juice Bar & Cafe - BRL |
| 2:30-3:30pm | Gunner Punk Rock Wise Guys Barber Shop - WG                                                                |
| 3-5pm       | Ed Ehler Acoustic Rock Blues, Rock and Folk Jen Murphy Fitness - JM                                        |
| 3-5pm       | Simone G and Reggae Rock w/ Special Guests - Action Bikes - Sparkomatic - State Farm @ The Columns - CM    |
| 4-6pm       | Inaudible Scream - Wise Guys Barber Shop - WG                                                              |
| 4-8pm       | The Background Noise Rock - Alt Rock Log Tavern Brewing - LT                                               |
| 5-8pm       | Dan Krochmal Acoustic Pop/Rock Tim Quick Inn Bar - TQ                                                      |
| 6-9pm       | Cold Sweat Classic Rock Jive Bar and Lounge - JB                                                           |
|             |                                                                                                            |

## OUR BUSINESS COMMUNITY WILL BE COLLECTING DONATIONS FOR VOLUNTEER FIRST RESPONDERS IN HONOR OF SEPTEMBER 11<sup>TH</sup>. DONATION ONLY LOCATIONS:

7:30am-5pmLuhrs True Value Hardware - LTV12-7pmSoaked Winery - SW